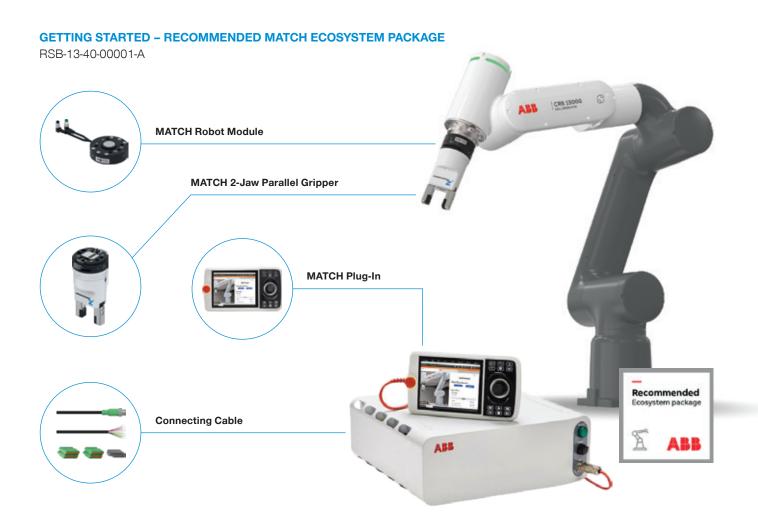

#### **EASY PROGRAMMING**

The ecosystem package comes with a user-friendly interface and step-by-step guidance, allowing quick and easy programming with MATCH.

#### **QUICK SET-UP**

Out of the box. The ecosystem package arrives ready to connect for a quick implementation. Intuitive software solutions, seamless integration, and a user-friendly design enable direct control and monitoring of all functions.

### **INTUITIVE USE**

The MATCH ecosystem is safety certified and ideal for cobots and conventional 6-axis-robots. With an industrial-approved design, the package ensures optimal quality and system availability.